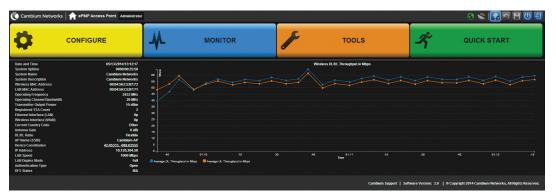

## eCOMMAND<sup>™</sup> Plan, Provision and Monitor

Provides a suite of management tools to plan, provision and monitor the network

- » **eDetect™** Interference Detection Tool
- » Capacity Planner
- » Spectrum Analyzer
- » CNS (Network Management Tool)
- » Enhanced Performance Monitoring