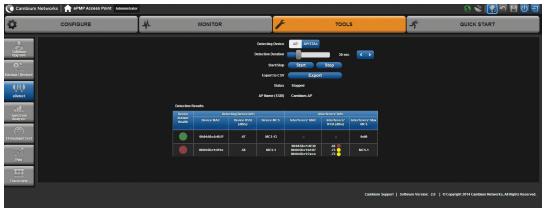

eDETECT™ With one click, quickly view a snap shot of the environment around each node to access network health and interference. A green, yellow, red color code visually indicates the interference impact on the network.

eDetect